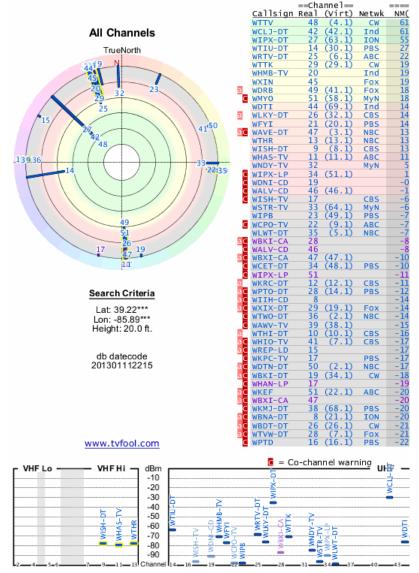

Here are the results for your location. The transmitter database was last updated on Jan

http://www.tvfool.com/?option=com\_wrapper&Itemid=29&q=id%3d1dda59

These reports show what should be on the air no

plots and how to interpret them, please check out the Signal Analysis FAO.

To ask for help from other TV Fool members, post this link in a thread HERE.

All channels (save image)

Only Digital (save image)